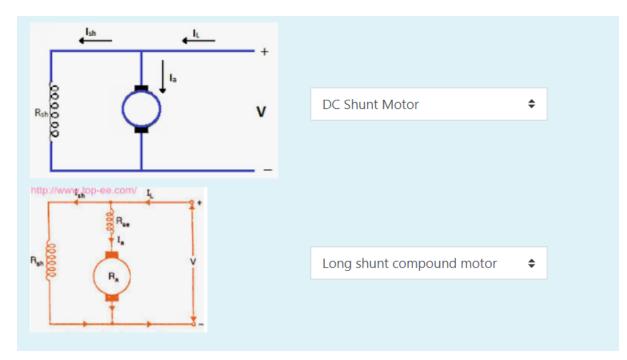

## Overview of the Topic

Electrical Machines are mainly motors and generators. Construction wise both are same. There are 4 types of generators and motors. Identifying the machine type is important. It is given as practice to match the machine and its type

## Proof for the activity