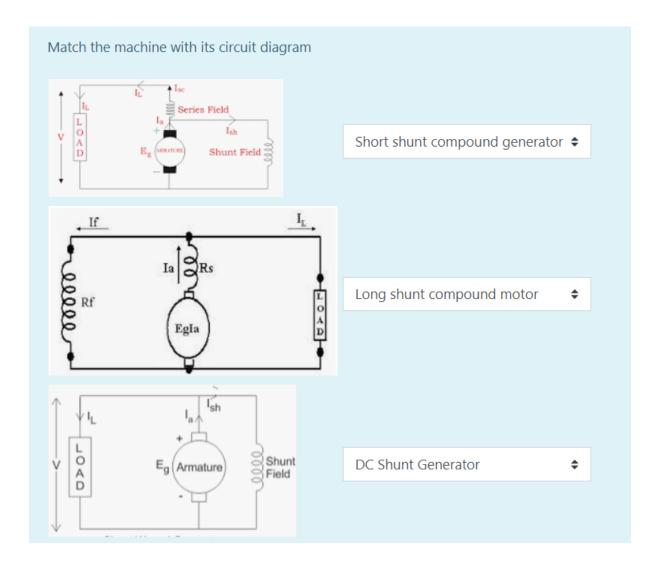

## Overview of the Topic

Electrical Machines are mainly motors and generators. Construction wise both are same. There are 4 types of generators and motors. Identifying the machine type is important. It is given as practice to match the machine and its type

## Proof for the activity